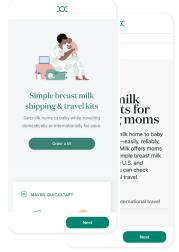

# Supporting Working Parents with Easy Breast milk Shipping

Maven Milk helps moms and new parents transition back to work and get breast milk home to baby—easily, reliably, and safely. Maven Milk offers simple breast milk shipping and convenient domestic and international travel kits for every type of travel.

#### **STEP 1**

Activate your Maven membership, select the Maven Milk track to access breast milk shipping from the program dashboard

#### **STEP 2**

Depending on the type of travel, you can select from three kit options:

- Pump & Post kit for shipping to US business travel locations
- Pump & Carry kit for overnight travel / carrying on
- Pump & Check kit to tote
  and check milk while
  traveling internationally