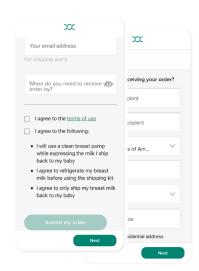

#### **STEP 2**

Depending on the type of travel, you can select from three kit options:

- Pump & Post kit for shipping to US business travel locations
- Pump & Carry kit for overnight travel / carrying on
- Pump & Check kit to tote
  and check milk while
  traveling internationally

You can view details about what's included in the kit, the quantity of milk you can store, and how long the milk will last. Your dedicated Care Advocate can help you determine the number and type of kits needed based on the length of your trip.

#### **STEP 3**

After selecting your kit, Maven will conveniently ship it to your home or travel accommodations