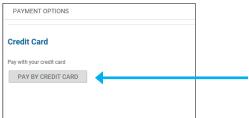

8. Review the Item Detail page and click on Proceed to Payment.

9. On the Payment Options page click on the Pay by Credit Card button.

10. Enter in all Credit Card information and click on Continue.

| PAYMENT OPTIONS           |                 |                     |              |            |
|---------------------------|-----------------|---------------------|--------------|------------|
| Credit Card               |                 |                     |              |            |
| Pay with your credit card |                 |                     |              |            |
| Credit card details       | Billing address |                     |              | - Required |
| Card type*                | Address 1*      |                     |              |            |
| ×                         | 622 west 132    | 622 west 132 street |              |            |
| First name*               | Address 2       | Address 2           |              |            |
| Last name *               | Address 3       |                     |              |            |
| Card number*              | City*           |                     | Country*     |            |
|                           | new york        |                     | United Sta 🗸 |            |
| Expiration date*          | State*          |                     | Zip code*    |            |
| × ×                       | New York        | ~                   | 10027        |            |
| Card security code*       | Email*          |                     |              |            |
|                           | yourname@en     | nail.com            |              |            |
|                           |                 |                     |              |            |
|                           |                 |                     |              |            |
|                           |                 |                     |              |            |