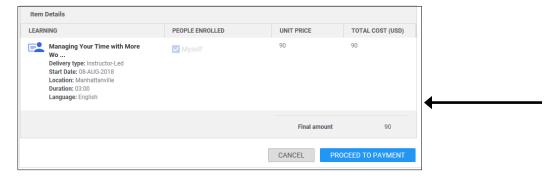

8. Review the Item Detail page and click on Proceed to Payment.

9. On the Payment Options page click on the Pay by Credit Card button.

10. Enter in all Credit Card information and click on Continue.

| PAYMENT OPTIONS           |                 |                     |              |            |
|---------------------------|-----------------|---------------------|--------------|------------|
| Credit Card               |                 |                     |              |            |
| Pay with your credit card |                 |                     |              |            |
| Credit card details       | Billing address |                     |              | - Required |
| Card type*                | Address 1*      |                     |              |            |
| ×                         | 622 west 132    | 622 west 132 street |              |            |
| First name*               | Address 2       | Address 2           |              |            |
| Last name *               | Address 3       |                     |              |            |
| Card number*              | City*           |                     | Country*     |            |
|                           | new york        |                     | United Sta 🗸 |            |
| Expiration date*          | State*          |                     | Zip code*    |            |
| × ×                       | New York        | ~                   | 10027        |            |
| Card security code*       | Email*          |                     |              |            |
|                           | yourname@en     | nail.com            |              |            |
|                           |                 |                     |              |            |
|                           |                 |                     |              |            |
|                           |                 |                     |              |            |

11. Review your selection and click on Confirm.

| Item | Details                                                                                                                                                         |                 |              |                |
|------|-----------------------------------------------------------------------------------------------------------------------------------------------------------------|-----------------|--------------|----------------|
| LEAR | NING                                                                                                                                                            | PEOPLE ENROLLED | UNIT PRICE   | TOTAL COST (US |
|      | Managing Your Time with More Wo<br>Delivery type: Instructor-Led<br>Start Date: 08-AUG-2018<br>Location: Manhattanville<br>Duration: 03:00<br>Language: English | Myself          | 90           | 90             |
|      |                                                                                                                                                                 |                 | Final amount | 90             |