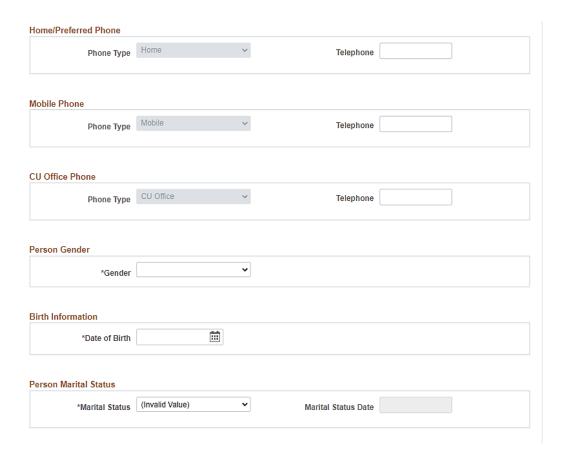

#### Admin Template – all campuses

Rehire templates not shown. Fields that default in rehire templates can be found in the training module.