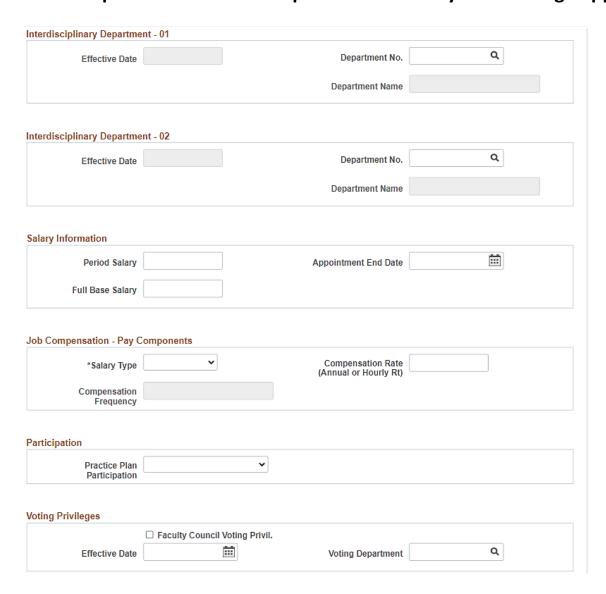

#### Admin Template – all campuses

Rehire templates not shown. Fields that default in rehire templates can be found in the training module.