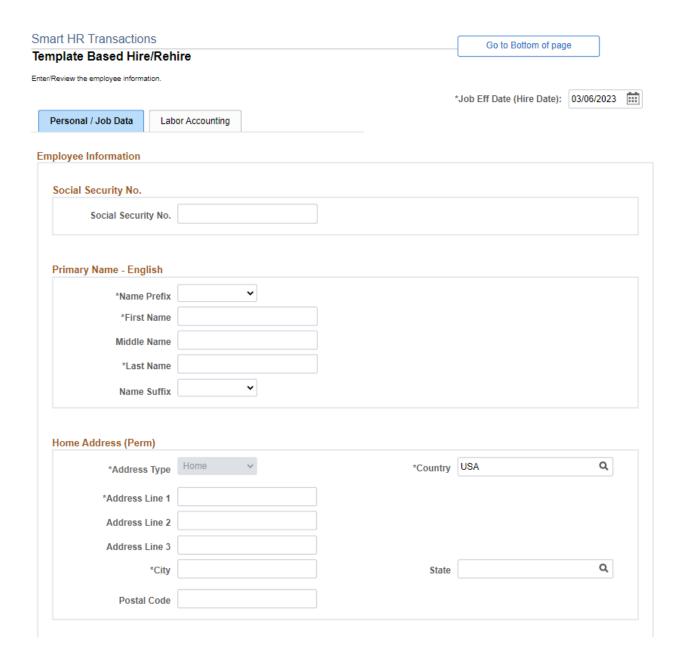

#### Admin Template – all campuses

Rehire templates not shown. Fields that default in rehire templates can be found in the training module.