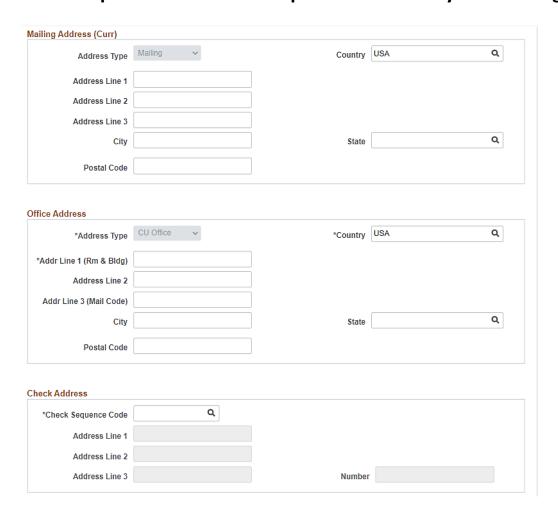

#### Admin Template – all campuses

Rehire templates not shown. Fields that default in rehire templates can be found in the training module.