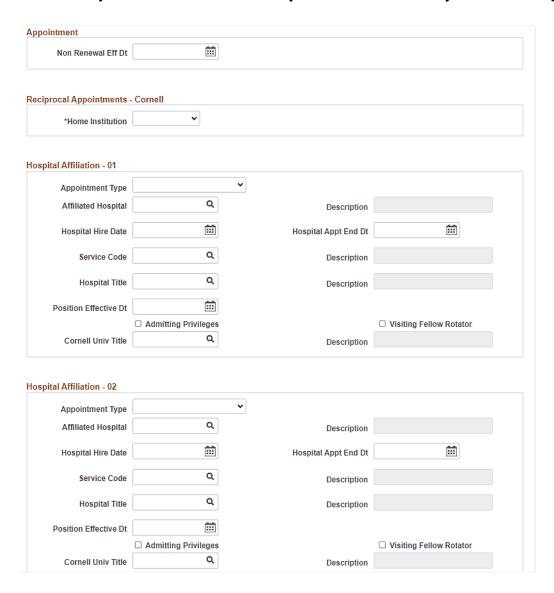

#### Admin Template – all campuses

Rehire templates not shown. Fields that default in rehire templates can be found in the training module.