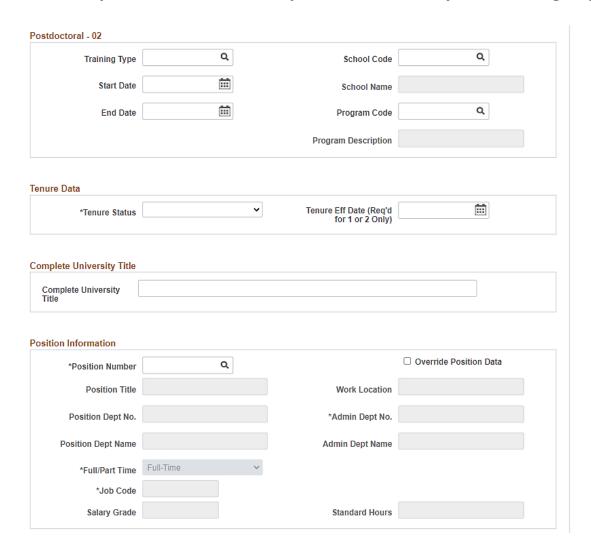

#### Admin Template – all campuses

Rehire templates not shown. Fields that default in rehire templates can be found in the training module.