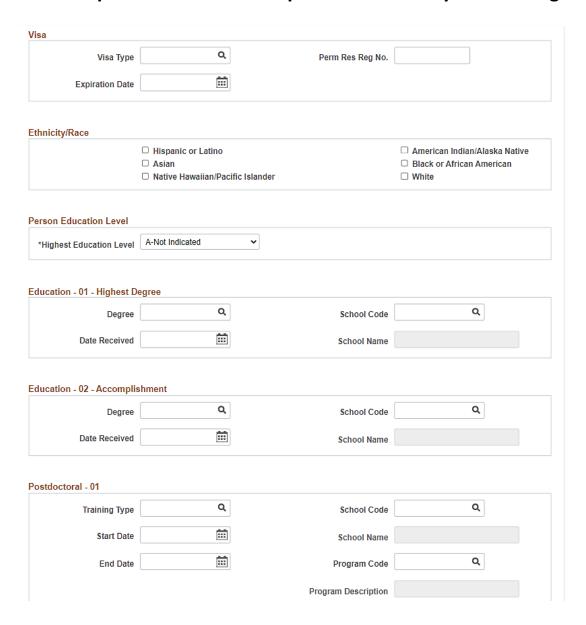

#### Admin Template – all campuses

Rehire templates not shown. Fields that default in rehire templates can be found in the training module.