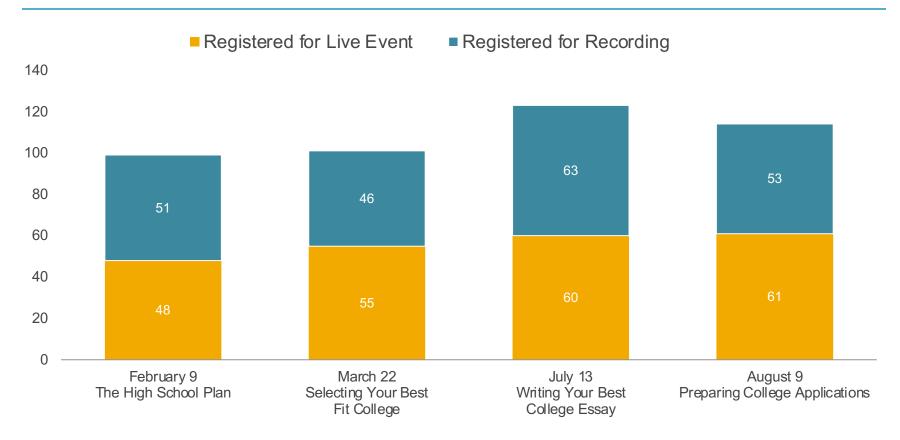

| 5,566   |
|                         | College Lists                                                                                                            | 1,870   |
|                         | Quick Questions                                                                                                          | 739     |
|                         | Total                                                                                                                    | 21,743  |

#### PA Breakdown of Time Spent By Type



#### PA Breakdown of Time Spent By Topic



© 2020 Bright Horizons Family Solutions LLC

## **Fall 2021 Live Webinar Series Registration Results**



## **Spring & Summer 2022 Live Webinar Series Registration Results**