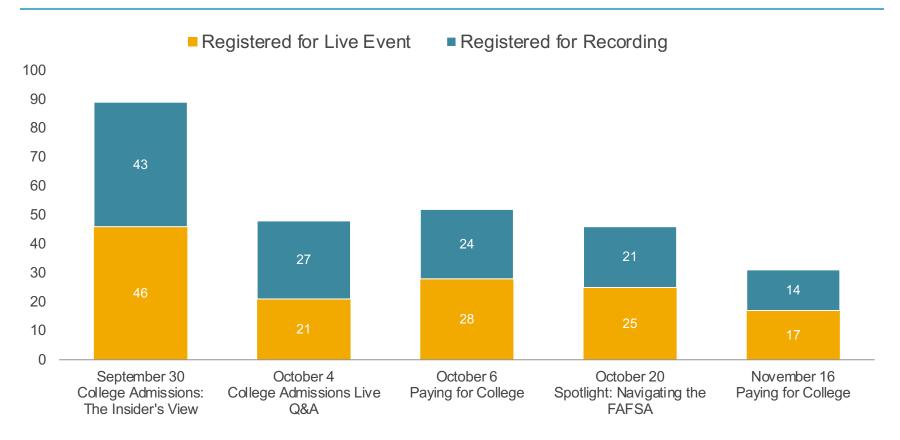

view                                                                                                             | 5,566   |
|                         | College Lists                                                                                                            | 1,870   |
|                         | Quick Questions                                                                                                          | 739     |
|                         | Total                                                                                                                    | 21,743  |

#### PA Breakdown of Time Spent By Type



#### PA Breakdown of Time Spent By Topic



© 2020 Bright Horizons Family Solutions LLC

## **Fall 2021 Live Webinar Series Registration Results**



## **Spring & Summer 2022 Live Webinar Series Registration Results**