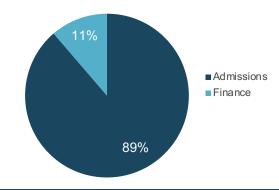

| 13,568  |
|                         | Essay Review                                                                                                             | 5,566   |
|                         | College Lists                                                                                                            | 1,870   |
|                         | Quick Questions                                                                                                          | 739     |
|                         | Total                                                                                                                    | 21,743  |

#### PA Breakdown of Time Spent By Type



#### PA Breakdown of Time Spent By Topic



© 2020 Bright Horizons Family Solutions LLC

## **Fall 2021 Live Webinar Series Registration Results**



## **Spring & Summer 2022 Live Webinar Series Registration Results**