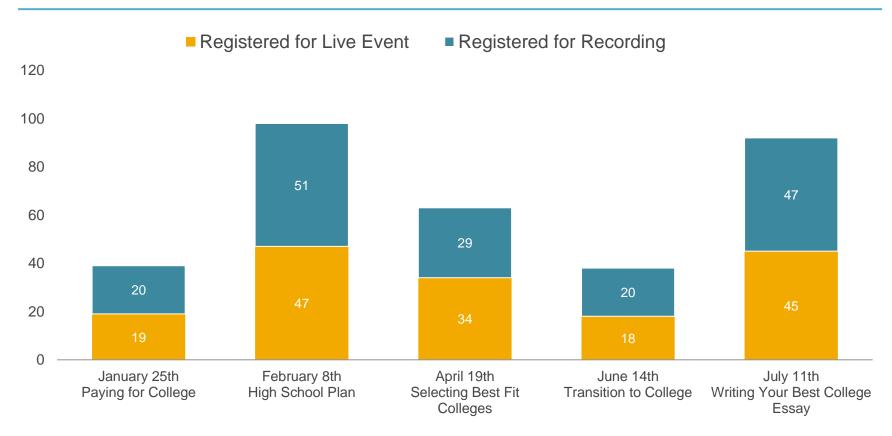

| Essay Review                                                                                                | 6,222   |
|                         | College Lists                                                                                               | 1,615   |
|                         | Quick Questions                                                                                             | 764     |
|                         | Total                                                                                                       | 21,831  |

#### PA Breakdown of Time Spent By Type



#### PA Breakdown of Time Spent By Topic



# **Fall 2022 Live Webinar Series Registration Results**



# **Spring & Summer 2023 Live Webinar Series Registration Results**