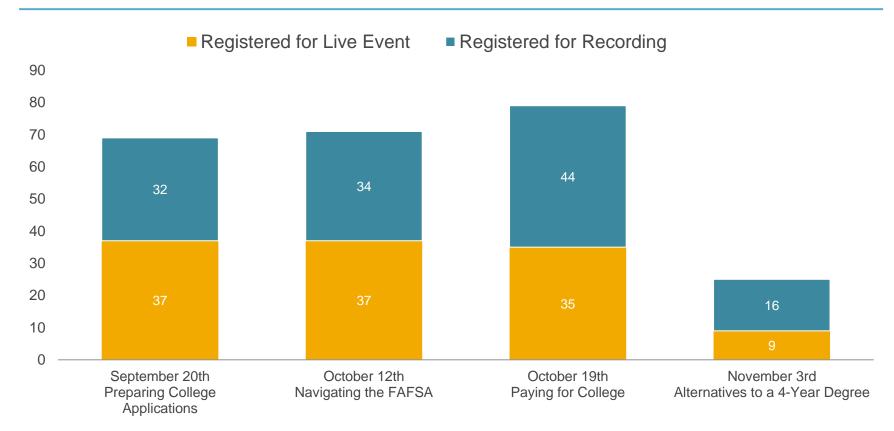

| 13,230  |
|                         | Essay Review                                                                                                | 6,222   |
|                         | College Lists                                                                                               | 1,615   |
|                         | Quick Questions                                                                                             | 764     |
|                         | Total                                                                                                       | 21,831  |

#### PA Breakdown of Time Spent By Type



#### PA Breakdown of Time Spent By Topic



# **Fall 2022 Live Webinar Series Registration Results**



# **Spring & Summer 2023 Live Webinar Series Registration Results**