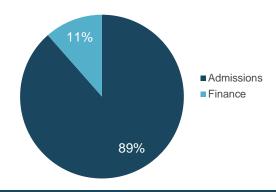

| Counseling                                                                                                  | 13,230  |
|                         | Essay Review                                                                                                | 6,222   |
|                         | College Lists                                                                                               | 1,615   |
|                         | Quick Questions                                                                                             | 764     |
|                         | Total                                                                                                       | 21,831  |

#### PA Breakdown of Time Spent By Type



#### PA Breakdown of Time Spent By Topic



# **Fall 2022 Live Webinar Series Registration Results**



# **Spring & Summer 2023 Live Webinar Series Registration Results**