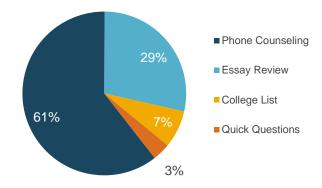

| Minutes |
|                         | Counseling                                                                                                  | 13,230  |
|                         | Essay Review                                                                                                | 6,222   |
|                         | College Lists                                                                                               | 1,615   |
|                         | Quick Questions                                                                                             | 764     |
|                         | Total                                                                                                       | 21,831  |

#### PA Breakdown of Time Spent By Type



#### PA Breakdown of Time Spent By Topic



# **Fall 2022 Live Webinar Series Registration Results**



# **Spring & Summer 2023 Live Webinar Series Registration Results**